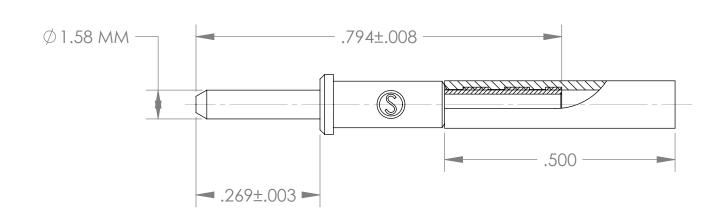

| ASSEMBLY P/N | ASSEMBLY DESCRIPTION          |
|--------------|-------------------------------|
| 410-0047-126 | TERMINI, PIN, 29504/4, 126 uM |
| 410-0047-173 | TERMINI, PIN, 29504/4, 173 uM |

|  | TOLERANCES                                                                                                                                                                                                                                                                                                                                                                                                                                                                                                                     |                | DRAWN BY    | DATE                     | STRAN TECHNOLOGIES                    |      |              |  |
|--|--------------------------------------------------------------------------------------------------------------------------------------------------------------------------------------------------------------------------------------------------------------------------------------------------------------------------------------------------------------------------------------------------------------------------------------------------------------------------------------------------------------------------------|----------------|-------------|--------------------------|---------------------------------------|------|--------------|--|
|  | .000                                                                                                                                                                                                                                                                                                                                                                                                                                                                                                                           | ±-<br>±-<br>+- | M. DECAR    | DATE                     | 39 GREAT HILL RD  NAUGATUCK, CT 06770 |      |              |  |
|  | .0000<br>ANGLES                                                                                                                                                                                                                                                                                                                                                                                                                                                                                                                | +-             | APPROVED BY | DATE                     | TIME                                  |      |              |  |
|  | UNLESS OTHERWISE SPECIFIED ALL DIMENSIONS ARE IN INCHES. ALL DIMENSIONS APPLY AFTER PLATING.  PROPRIETARY INFORMATION THIS DOCUMENT CONTAINS PROPRIETARY INFORMATION OF STRAN TECHNOLOGIES AND IS DELIVERED ON THE EXPRESSED CONDITIONS THAT IT IS NOT TO BE DIS- CLOSED OR REPRODUCED IN WHOLE OR PART, OR USED FOR MANUFACTURING FOR ANYONE OTHER THAN STRAN TECHNOLOGIES WITHOUT ITS WRITTEN CONSENT AND THAT NO RIGHT IS GRANTED TO DISCLOSE OR SO USE ANY INFORMATION CONTAINED IN SAID DOCUMENT.  THIRD ANGLE PROJECTION |                |             | TERMINI, PIN,<br>29504/4 |                                       |      |              |  |
|  |                                                                                                                                                                                                                                                                                                                                                                                                                                                                                                                                |                |             |                          | B 410-0047-XXX REV. 01                |      |              |  |
|  |                                                                                                                                                                                                                                                                                                                                                                                                                                                                                                                                |                |             | CAGE CODE: 1HVU5         | SCALE                                 | NONE | SHEET 1 OF 1 |  |

- NOTES:
  1. FOR COMMERCIAL USE ONLY.
  2. PIN BODY IS 300 SERIES STAINLESS STEEL PASSIVATED.
  3. ALL DIMENSIONS ARE REFERENCE ONLY.

PART NO. 410-0047-XXX 1

0.2