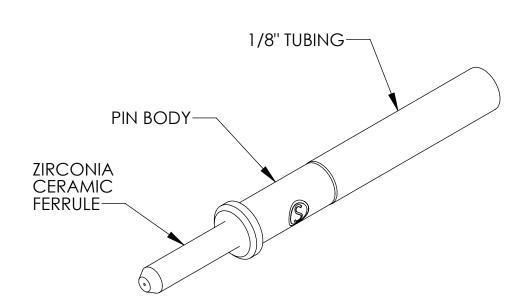

| ASSEMBLY P/N | ASSEMBLY DESCRIPTION          |
|--------------|-------------------------------|
| 410-0047-126 | TERMINI, PIN, 29504/4, 126 uM |
| 410-0047-173 | TERMINI, PIN, 29504/4, 173 uM |

|  | TOLERANCES                                                                                                                                                                                                                                                                                                                                                                                                                                                                                                                     |                | DRAWN BY    | DATE                     | STRAN TECHNOLOGIES                    |      |              |  |
|--|--------------------------------------------------------------------------------------------------------------------------------------------------------------------------------------------------------------------------------------------------------------------------------------------------------------------------------------------------------------------------------------------------------------------------------------------------------------------------------------------------------------------------------|----------------|-------------|--------------------------|---------------------------------------|------|--------------|--|
|  | .000                                                                                                                                                                                                                                                                                                                                                                                                                                                                                                                           | ±-<br>±-<br>+- | M. DECAR    | DATE                     | 39 GREAT HILL RD  NAUGATUCK, CT 06770 |      |              |  |
|  | .0000<br>ANGLES                                                                                                                                                                                                                                                                                                                                                                                                                                                                                                                | +-             | APPROVED BY | DATE                     | TIME                                  |      |              |  |
|  | UNLESS OTHERWISE SPECIFIED ALL DIMENSIONS ARE IN INCHES. ALL DIMENSIONS APPLY AFTER PLATING.  PROPRIETARY INFORMATION THIS DOCUMENT CONTAINS PROPRIETARY INFORMATION OF STRAN TECHNOLOGIES AND IS DELIVERED ON THE EXPRESSED CONDITIONS THAT IT IS NOT TO BE DIS- CLOSED OR REPRODUCED IN WHOLE OR PART, OR USED FOR MANUFACTURING FOR ANYONE OTHER THAN STRAN TECHNOLOGIES WITHOUT ITS WRITTEN CONSENT AND THAT NO RIGHT IS GRANTED TO DISCLOSE OR SO USE ANY INFORMATION CONTAINED IN SAID DOCUMENT.  THIRD ANGLE PROJECTION |                |             | TERMINI, PIN,<br>29504/4 |                                       |      |              |  |
|  |                                                                                                                                                                                                                                                                                                                                                                                                                                                                                                                                |                |             |                          | B 410-0047-XXX REV. 01                |      |              |  |
|  |                                                                                                                                                                                                                                                                                                                                                                                                                                                                                                                                |                |             | CAGE CODE: 1HVU5         | SCALE                                 | NONE | SHEET 1 OF 1 |  |

- NOTES:
  1. FOR COMMERCIAL USE ONLY.
  2. PIN BODY IS 300 SERIES STAINLESS STEEL PASSIVATED.
  3. ALL DIMENSIONS ARE REFERENCE ONLY.

PART NO. 410-0047-XXX 1

0.2