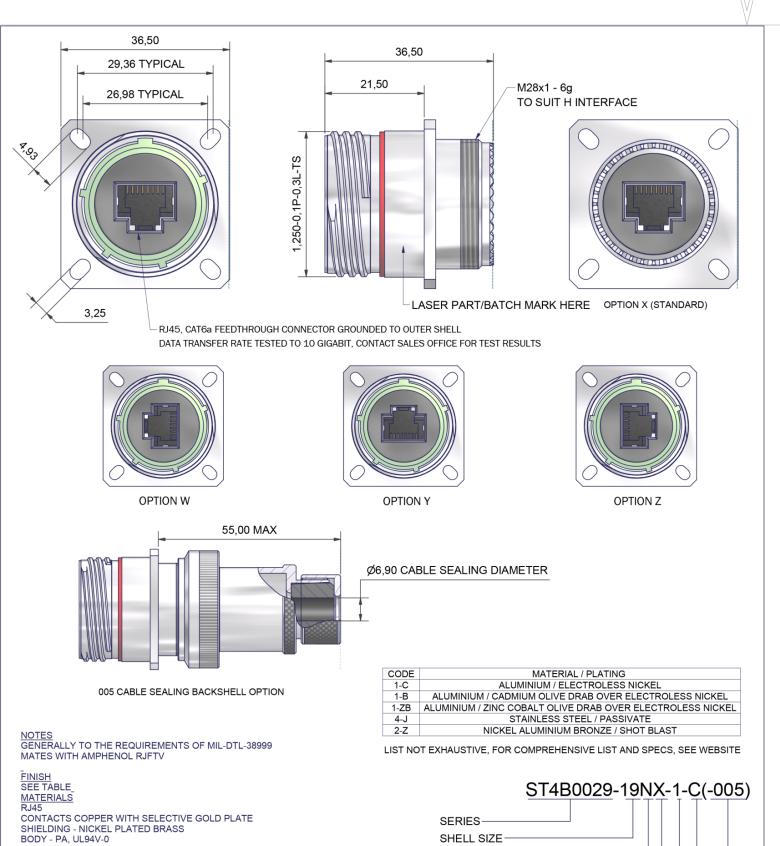

PCB - FR4, UL94V-0

**SEAL - SILICONE ELASTOMER** 

POTTING - QSIL 550 UL94V-0

VOLTAGE RATING 50V DC / 35V AC

TEMPERATURE -40°C TO +120°C

INSULATOR - PPS GL40 UL94, COLOUR BLACK

| CODE MATERIAL / PLATING                                            |                                                                 |  |  |  |  |  |  |
|--------------------------------------------------------------------|-----------------------------------------------------------------|--|--|--|--|--|--|
| 1-C                                                                | ALUMINIUM / ELECTROLESS NICKEL                                  |  |  |  |  |  |  |
| 1-B                                                                | ALUMINIUM / CADMIUM OLIVE DRAB OVER ELECTROLESS NICKEL          |  |  |  |  |  |  |
| 1-ZB                                                               | 1-ZB ALUMINIUM / ZINC COBALT OLIVE DRAB OVER ELECTROLESS NICKEL |  |  |  |  |  |  |
| 4-J                                                                | 4-J STAINLESS STEEL / PASSIVATE                                 |  |  |  |  |  |  |
| 2-Z                                                                | 2-Z NICKEL ALUMINIUM BRONZE / SHOT BLAST                        |  |  |  |  |  |  |
| LIST NOT EXHAUSTIVE, FOR COMPREHENSIVE LIST AND SPECS, SEE WEBSITE |                                                                 |  |  |  |  |  |  |
| ST4B0029-19NX-1-C(-005)                                            |                                                                 |  |  |  |  |  |  |
|                                                                    | SERIES                                                          |  |  |  |  |  |  |

| ST4B0029-19NX-1-C(-005)                                                                 |  |  |  |  |  |  |
|-----------------------------------------------------------------------------------------|--|--|--|--|--|--|
| SERIES                                                                                  |  |  |  |  |  |  |
| SHELL SIZE                                                                              |  |  |  |  |  |  |
| KEY ARRANGEMENT (N, A, B, C, D, E)                                                      |  |  |  |  |  |  |
| INSERT ROTATION (W, X, Y, Z)                                                            |  |  |  |  |  |  |
| MATERIAL (SEE TABLE)                                                                    |  |  |  |  |  |  |
| PLATING (SEE TABLE)                                                                     |  |  |  |  |  |  |
| CABLE SEALING BACKSHELL OPTION  PART NUMBER FOR UNGROUNDED VERSION: ST4B0029-19NX-1-C-U |  |  |  |  |  |  |
| TART MOMBER FOR GRANDONDED VERSION, ST4B0029-19NA-1-0-0                                 |  |  |  |  |  |  |