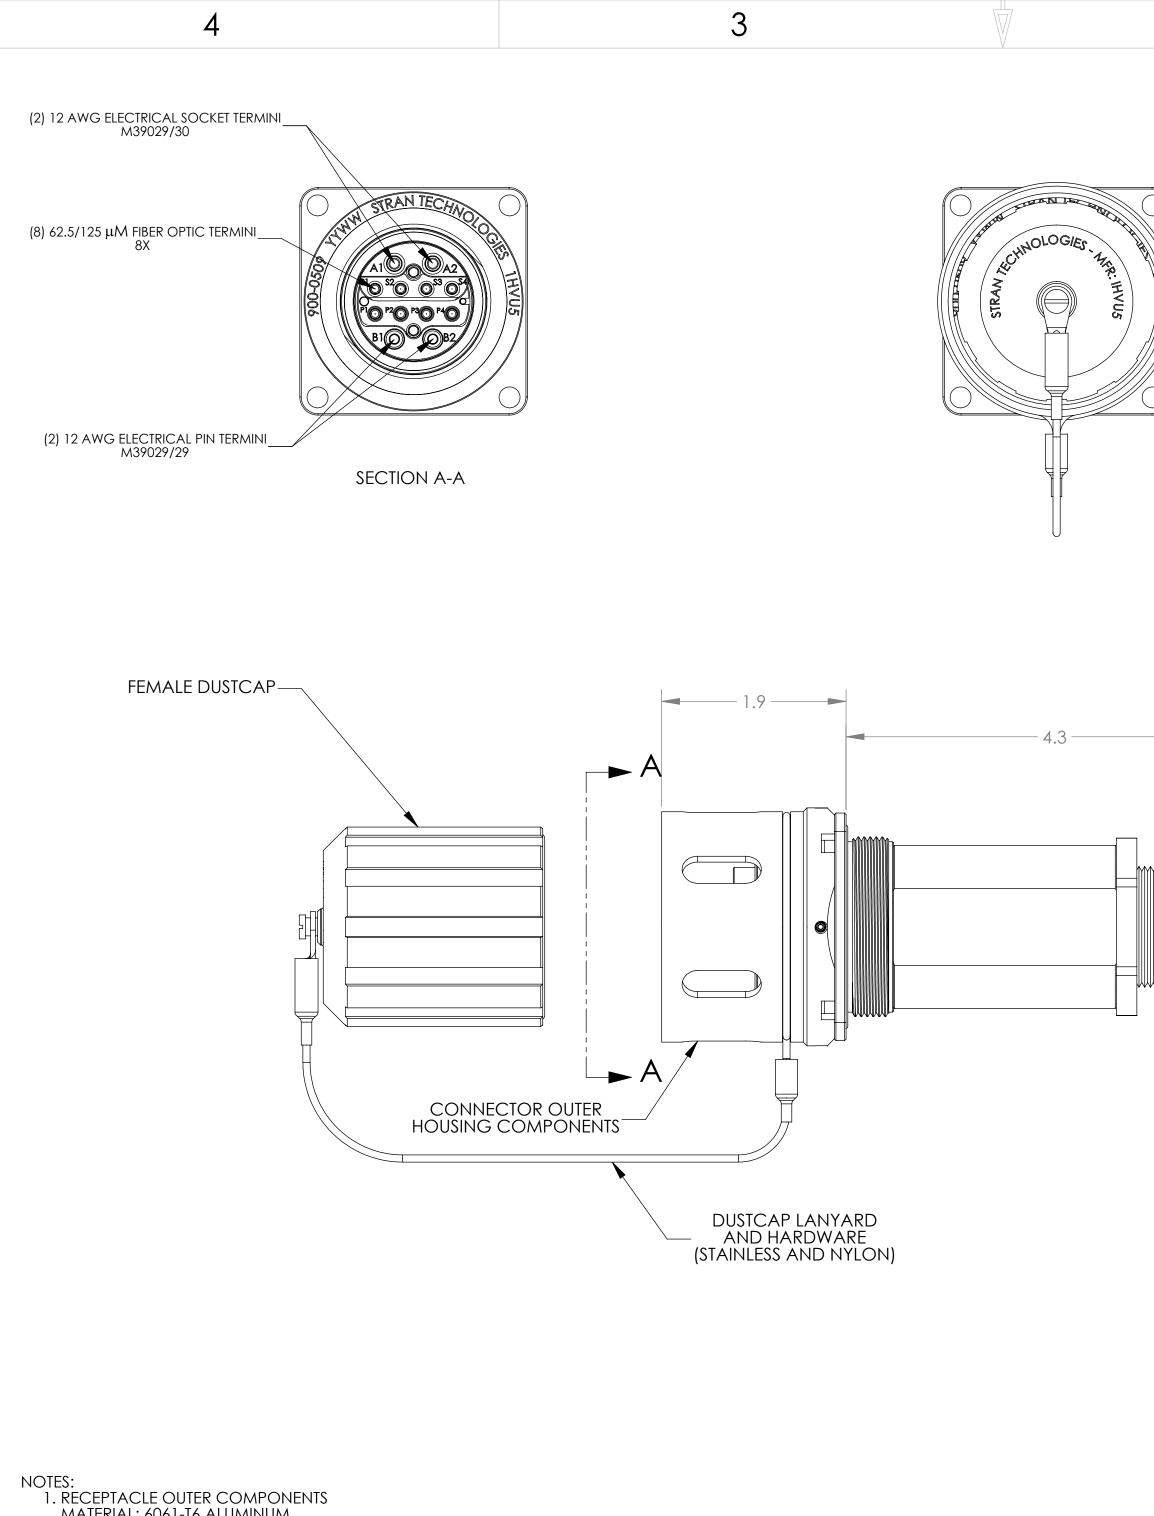

3

- ATERIAL: 6061-T6 ALUMINUM
  FINISH: F30 BLACK HARD ANODIZED WITH TEFLON IMPREGNATION PER STRAN PLATING DOCUMENT STS-101 LATEST REVISION.
  ALL DIMENSIONS ARE IN INCHES AND ARE FOR REFERENCE USE ONLY.

4

В

Α

| 2                                                                         |                                                                                                                              | PART NO.<br>900-0509                                                     | SHEET 1 05                                     |                                       |
|---------------------------------------------------------------------------|------------------------------------------------------------------------------------------------------------------------------|--------------------------------------------------------------------------|------------------------------------------------|---------------------------------------|
| RE\<br>05                                                                 |                                                                                                                              | REVISIONS<br>PRELIMINARY CUD RELEASE                                     | BY         DATE           MGD         12/14/11 | APVD.                                 |
|                                                                           |                                                                                                                              |                                                                          |                                                |                                       |
|                                                                           |                                                                                                                              |                                                                          |                                                |                                       |
|                                                                           |                                                                                                                              |                                                                          |                                                |                                       |
|                                                                           |                                                                                                                              |                                                                          |                                                |                                       |
|                                                                           |                                                                                                                              | <u> </u>                                                                 |                                                |                                       |
|                                                                           |                                                                                                                              |                                                                          |                                                |                                       |
| Á                                                                         |                                                                                                                              |                                                                          |                                                |                                       |
|                                                                           |                                                                                                                              |                                                                          |                                                | В                                     |
| 2.00                                                                      |                                                                                                                              |                                                                          |                                                |                                       |
|                                                                           |                                                                                                                              |                                                                          | ∽ Ø1.895±.                                     | .010                                  |
| <u> </u>                                                                  |                                                                                                                              |                                                                          | <i>p</i>                                       |                                       |
|                                                                           |                                                                                                                              |                                                                          |                                                |                                       |
|                                                                           | REC                                                                                                                          | OMMENDED PANEL<br>CUTOUT                                                 |                                                |                                       |
|                                                                           |                                                                                                                              |                                                                          |                                                |                                       |
|                                                                           |                                                                                                                              |                                                                          |                                                |                                       |
|                                                                           |                                                                                                                              |                                                                          |                                                |                                       |
|                                                                           |                                                                                                                              |                                                                          |                                                |                                       |
|                                                                           |                                                                                                                              |                                                                          |                                                |                                       |
|                                                                           |                                                                                                                              |                                                                          |                                                |                                       |
|                                                                           |                                                                                                                              |                                                                          |                                                |                                       |
|                                                                           |                                                                                                                              |                                                                          |                                                |                                       |
|                                                                           |                                                                                                                              |                                                                          |                                                |                                       |
|                                                                           |                                                                                                                              |                                                                          |                                                |                                       |
| as a star                                                                 | Coche MER                                                                                                                    |                                                                          |                                                | A                                     |
|                                                                           | HYUS                                                                                                                         |                                                                          |                                                |                                       |
|                                                                           |                                                                                                                              |                                                                          |                                                | PAR                                   |
|                                                                           |                                                                                                                              |                                                                          |                                                | PART NO.                              |
| TOLERANCES 0                                                              | DRAWN BY<br>M. DECARLO                                                                                                       | DATE<br>12-14-11                                                         |                                                | HILL ROAD<br>CK, CT 06770<br>729-2572 |
| 00.<br>000.                                                               | CHECKED BY                                                                                                                   |                                                                          |                                                | CK, CT 06770<br>729-2572              |
| ANGLES ALL DIMEN                                                          | SIONS ARE IN INCHES.<br>NS APPLY AFTER PLATIN                                                                                | CONN. AS                                                                 | S'Y, 12 CH. TF                                 | OCA                                   |
| PROPRI                                                                    | ETARY INFORMATION<br>DITAINS PROPRIETARY INF<br>DLOGIES AND IS DELIVERE<br>IDITIONS THAT IT IS NOT TO                        | GenX HY                                                                  | BRID RECEPT.,<br>& (8) MULTIMC                 |                                       |
| CLOSED OR REPRO<br>FOR MANUFACTURII<br>TECHNOLOGIES W<br>THAT NO RIGHT IS | UNIONS IN WHOLE OR PAR<br>NG FOR ANYONE OTHER<br>VITHOUT ITS WRITTEN CON<br>GRANTED TO DISCLOSE ON<br>N CONTAINED IN SAID DO | T, OR USED<br>HAN STRAN<br>SENT AND<br>DR SO USE<br>DCUMENT.<br>BLK.AN.F | OR .77'' DIA. C                                |                                       |
|                                                                           |                                                                                                                              | 10115                                                                    | 00-0509                                        | 03                                    |
|                                                                           | D TIOT AND ISO 129                                                                                                           | CAGE CODE: 1HVU5                                                         |                                                |                                       |
| Drawing per iso                                                           | D TIOT AND ISO 129                                                                                                           | JSTOMER USE I                                                            |                                                |                                       |